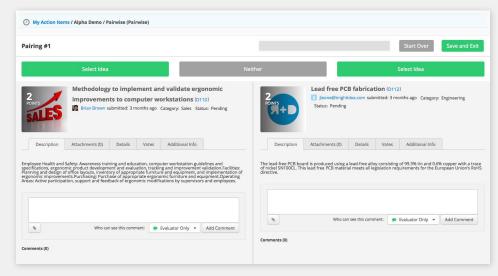

#### → Pairwise Comparison

Present evaluators with two ideas at a time, while an algorithm scores the results.

#### PAIRWISE COMPARISON