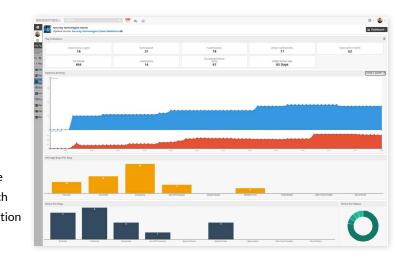

### Remarkably Powerful // Data-Driven Results

Innovation teams must consistently show results to ensure ongoing program funding. Brightidea gives program leaders all the data they need to demonstrate success at every stage.

#### BUSINESS RESULTS DASHBOARD

Track innovation program status and results delivered to the business

View More