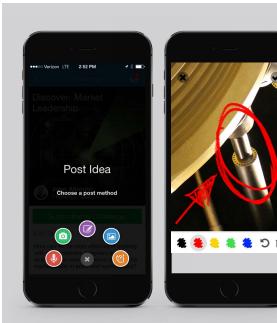

### Remarkably Powerful // On the Go Innovation

Brightidea Mobile is the world's most advanced mobile innovation app so you can tap employee insights anytime, anywhere. Access is easy and secure with SAML Single Sign-On (SSO).

#### Capture Ideas and Inspiration

- → Submit an idea
- $\rightarrow$  Record a thought
- → Take a photo
- → Sketch an epiphany

#### Foster Collaboration

- → Vote
- → Comment
- → Locate
- → Tag
- → Subscribe

#### Brand Your Mobile Experience

- $\rightarrow$  Use your logo and brand colors
- → White Label option
- → Full customization