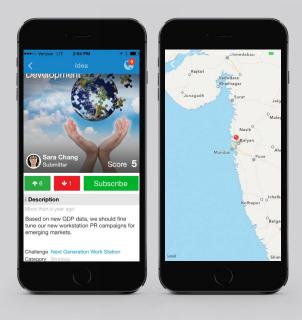

### Remarkably Powerful // On the Go Innovation

Brightidea Mobile is the world's most advanced mobile innovation app so you can tap employee insights anytime, anywhere. Access is easy and secure with SAML Single Sign-On (SSO).

#### Capture Ideas and Inspiration

- → Submit an idea
- $\rightarrow$  Record a thought
- → Take a photo
- → Sketch an epiphany

#### Foster Collaboration

- → Vote
- → Comment
- → Locate
- → Tag
- → Subscribe

#### Brand Your Mobile Experience

- $\rightarrow$  Use your logo and brand colors
- → White Label option
- → Full customization