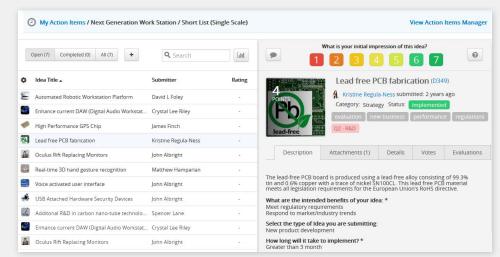

### Remarkably Powerful // Best Idea Selection & Development Tools

Organizations have varied processes for idea evaluation. Brightidea offers the broadest set of tools to shortlist, develop and ultimately select the best opportunities.

#### → Single Scale

Engage your SMEs early on in the process to facilitate efficient, scalable idea screening.

#### $\rightarrow$ Scorecard

Shortlist ideas by scoring them based on evaluator responses to a series of questions.