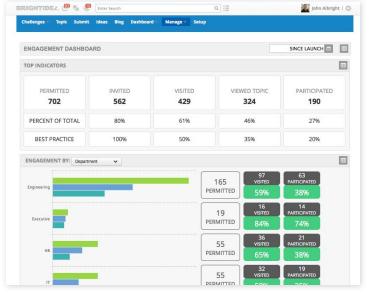

#### ENGAGEMENT DASHBOARD

Track and measure engagement against best practices across departments, regions and titles